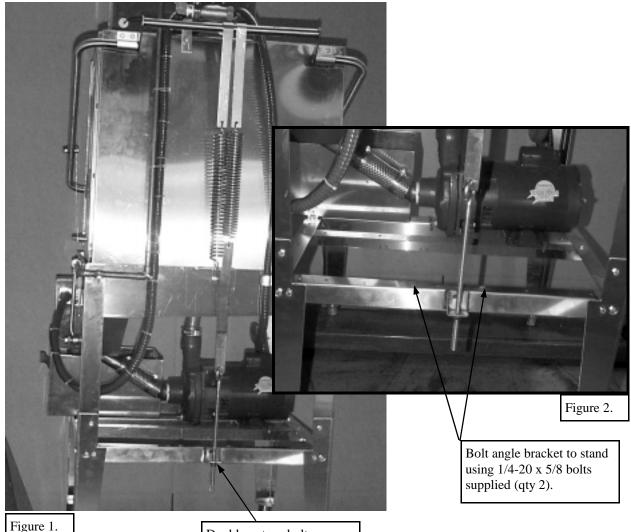

Begin by installing the conversion bracket for a corner application. Do not do step 6 in the instructions, leave link connected so all three doors lift. Hook the supplied spring and bracket to back of the door arm as pictured in figure 1. Slide angle bracket on back side of frame, align hole and bolt together as shown in figure 2. Adjust spring tension using eye bolt nut until all three doors lift easily and remain in the open position (approximately 3 inches of bolt will extend). Double nut the eye bolt so the tension nut will not loosen.

Double nut eyebolt. Bolt to extend approx. 3" for proper door tension.

(6/99) Initial Release C/R 143C